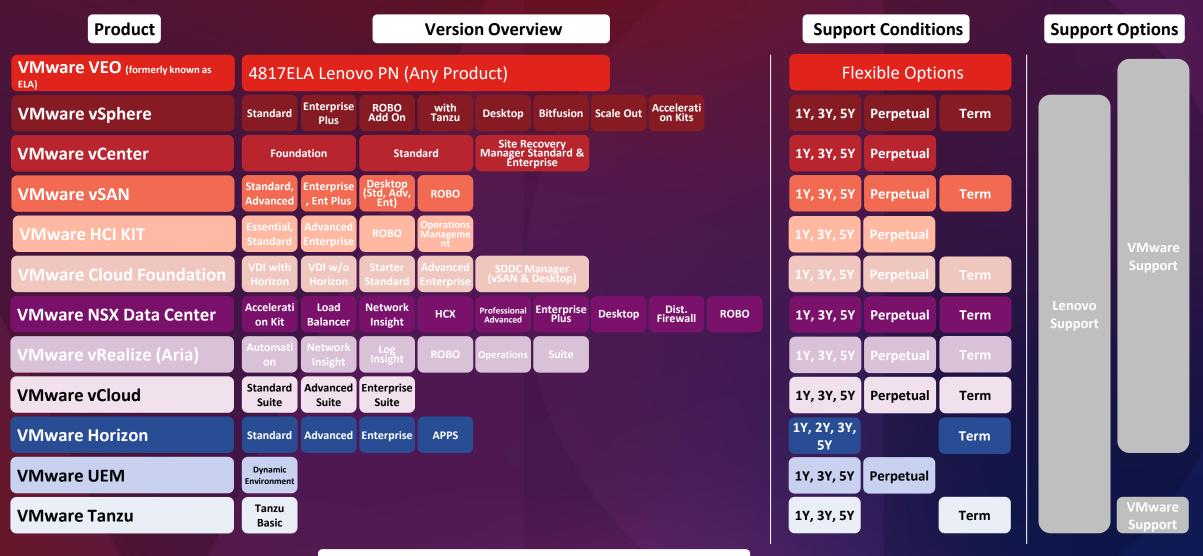

#### Portfolio under Lenovo OEM

For specific offering terms and/or PN check into: <u>Lenovo DCSC</u>

# VMware License Agreement Types part of Lenovo OEM Agreement

#### Lenovo Coverage **OEM** Open **VEO OEM Renewals** On Demand **Perpetual or Term License** VMware OEM licenses are sold **DEFINITION:** as a license with included 1 **VMware Enterprise Order or** year, 3 year, or 5 years support **VEO formerly Enterprise** Renew Lenovo support for & subscription. **License Agreement (ELA)** VMware License.1 Lenovo partners can sell and get Intended for Lenovo servers Common involve in opportunities Large licensing agreements for VMware including mainly software. VMware customers Renewals can be provided on licenses >\$250k+ threshold 1, 3 and 5Y (under certain offered by conditions) support Term. **Future** Lenovo VMware and Licenses are supported by its Disties. Licenses can include **Lenovo** Offering by VMware. Provides channel up to 30% Support (Except for VEOs) or **TruScale** higher discount than renewing VMware support. L1.L2 & L3 **Deal registration price** with VMware support. support is protection & deal security. License is transferable to other provided by Available through **Lenovo** and **non-Lenovo** x86 VMware. **Engagement** with VMware distribution Hardware as soon as S&S has team to build out the custom lapse. agreements 1. Under certain conditions can sell to non-Lenovo licenses Lenovo support SKUs are only VEO includes all VMware valid for x86 servers **Products** no matter Lenovo manufactured by **Lenovo**. Portfolio.

**Lenovo** and VMware **OEM** Portfolio covers most VMware's portfolio including perpetual and term.

Not product certification required for business partner to sell VMware under Lenovo products but strongly recommended.