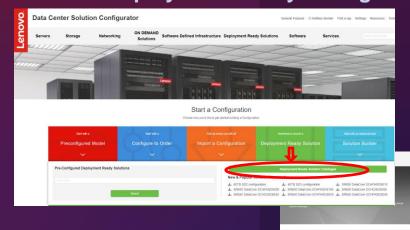

# **Lenovo DCSC – Partner Configuration Tool**

Available Lenovo & VMware software can be found at <u>dcsc.lenovo.com</u> under the Software tab. Additional information on the VMware software offerings can be found in the <u>VMware Software Solution Product Guide</u> on Lenovo Press for more information.

#### **Deployment Ready Configurations**