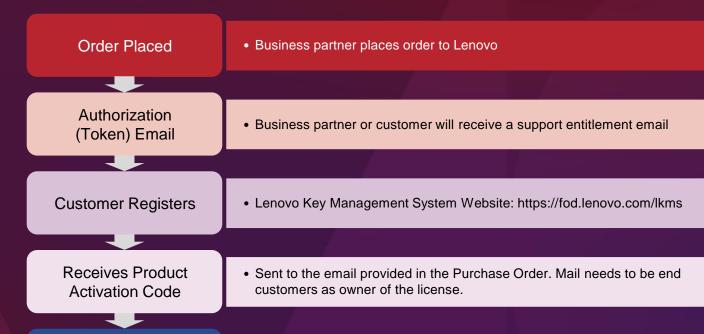

# **Lenovo & VMware Software Delivery**

Lenovo Key Management System (LKMS)

Receive ePOE

• Entitlement complete

• Contains details on start and end date, contact and ticket submission

Activate with Vendor

• Authorization code will include a link to the vendor's activation site VMware

Important!! Customer/Partner email for registration. For the business partner, take care of all the stages!