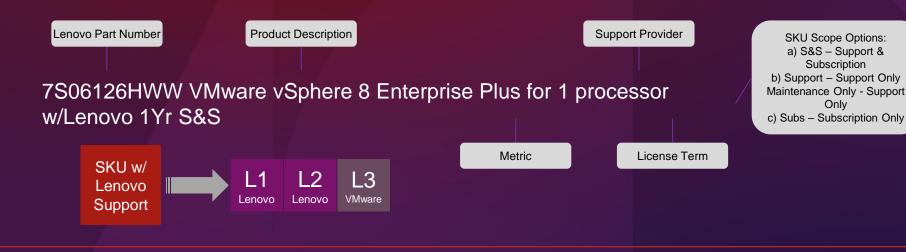

## **Lenovo & VMware Support Details**

Lenovo Support Example

#### **How to read Lenovo SKU descriptions?**

VMware Support Example

SKU Scope Options: a) S&S - Support & Subscription

Only