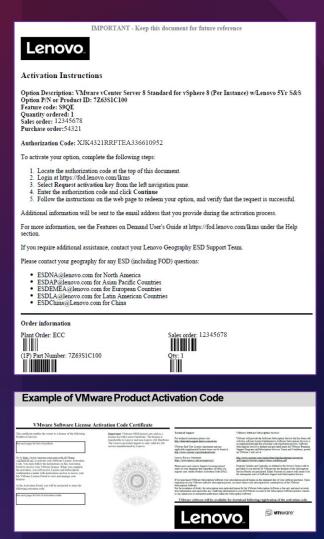

# **Lenovo & VMware Software Delivery**

Lenovo Key Management System (LKMS)

Receive ePOE

• Entitlement complete

• Contains details on start and end date, contact and ticket submission

Activate with Vendor

• Authorization code will include a link to the vendor's activation site VMware