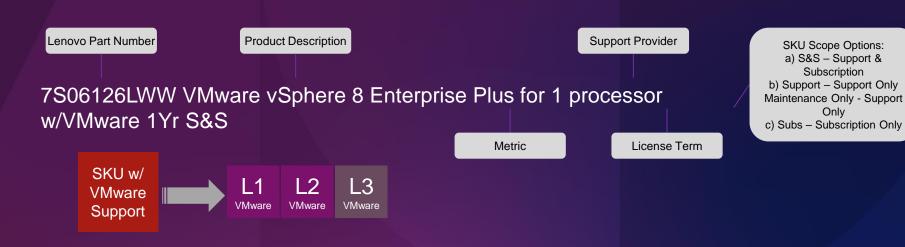

## **Lenovo & VMware Support Details**

Lenovo Support Example

#### **How to read Lenovo SKU descriptions?**

VMware Support Example

SKU Scope Options: a) S&S - Support & Subscription

Only